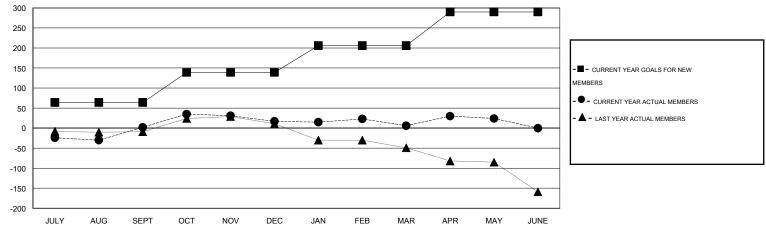

## **LOCATION ZAMBIA**

GMT CA 6-Afi

| Clubs                    |                  |           |                  |                  | Members                  |                    |                                     |                    |                  |
|--------------------------|------------------|-----------|------------------|------------------|--------------------------|--------------------|-------------------------------------|--------------------|------------------|
| RESULTS FOR 2014-2015    |                  |           |                  |                  | RESULTS FOR 2014-2015    |                    |                                     |                    |                  |
| QUARTER                  | NEW CLUB<br>GOAL | NEW CLUBS | DROPPED<br>CLUBS | NET<br>GAIN/LOSS | QUARTER                  | NEW MEMBER<br>GOAL | CHARTER AND<br>NEW MEMBERS<br>ADDED | DROPPED<br>MEMBERS | NET<br>GAIN/LOSS |
| JULY/AUG/SEPT            | 1                | 0         | 1                | -1               | JULY/AUG/SEPT            | 64                 | 47                                  | 45                 | 2                |
| OCT/NOV/DEC  JAN/FEB/MAR | 1<br>1           | 0         | 0<br>1           | 0<br>-1          | OCT/NOV/DEC  JAN/FEB/MAR | 75<br>67           | 53<br>26                            | 38<br>37           | 15<br>-11        |
| APR/MAY/JUNE             | 1                | 0         | 0                | 0                | APR/MAY/JUNE             | 84                 | 52                                  | 34                 | 18               |

## GOALS AND ACTUAL NEW CLUBS CUMULATIVE

| DROPPED CLUBS: 2  DROPPED MEMBERS |                | 41 CLUBS OF 55 ADDED 1 OR MORE NEW MEMBERS | GENDER DISTRIBUTION  MALE 779 (63.33%)  FEMALE 451 (36.67%) |         |
|-----------------------------------|----------------|--------------------------------------------|-------------------------------------------------------------|---------|
| DECEASED CLUB CANCELLED OTHER     | 7<br>29<br>118 | CLICK HERE FOR HEALTH ASSESSMENT DATA      | FAMILY UNIT MEMBERS HEAD OF HOUSEHOLD                       | 16<br>8 |
| TOTAL                             | 154            |                                            | NON-HEAD OF HOUSEHOLD                                       | 8       |